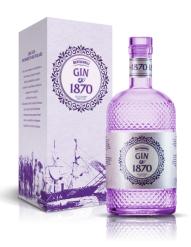

# Gin1870 Blueberry Dry Gin (40% Vol. - 0.70 Lt) AST E

Blueberry, juniper and other secret botanicals infused in alcohol: these are the protagonists of this fresh Gin, with a strong flavour and intense aromatic charge, born from a recipe of yesteryear, made contemporary today thanks to the skilful combination of all its elements.

#### **PRODUCT**

Article Code: GI0701804E

Article Description: Gin1870 Blueberry Dry Gin (40%

Vol. - 0.70 Lt) AST E **F.to/Cap:** 0.70 lt **Alchool:** 40 % Vol.

Case: Elegant Cardboard Box